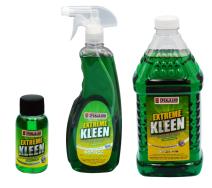

# **EXTREME KLEEN**

**Spanjaard Extreme Kleen** is a versatile everyday cleaner for the home and workplace. Extreme Kleen is environmentally friendly and is formulated to easily lift and remove all types of stubborn stains, oil, grease, dirt and grime from just about anything.

#### PACKAGING

| 50 ml  | bottle            |
|--------|-------------------|
| 750 ml | trigger spray     |
| 2 L    | plastic container |
| 5 L    | plastic container |
| 20 L   | drum              |

Revision: 161023