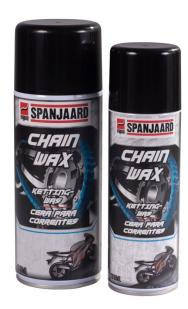

## **MOTOCYCLE CHAIN WAX**

**Spanjaard Motorcycle Chain Wax** is specially formulated to protect and lubricate all motorcycle chains. It is a wax that creates a dry, waxy coating that penetrates deeply into linkages and adheres strongly to the chain to illuminate fling off and repels dirt & grime, keeping the drivetrain cleaner for longer periods.

# **PACKAGING**

200ml Aerosol 400ml Aerosol

Revision: 241123

For safety and storage information, please refer to the safety data sheet (SDS).